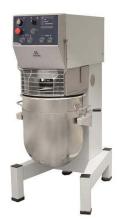

80 It stainless steel Planetary Mixer, bowl detection device and SOLID BPA free safety screen, with electronic speed variation, timer, motorized bowl movement and bowl lighting. Equipped with stainless steel spiral hook, paddle, whisk and bowl trolley

## Item No.

Floor model, suitable for all kneading, blending and whipping operations. Stainless steel body and 18/8 (AISI 302) 80 litre stainless steel bowl and bowl trolley. Powerful asynchronous motor (4000 W) with electronic speed variator (10 speed levels from 20 to 180 rpm). Motor and mechanism are protected against overloading. Heavy duty safety screen. Removable and dismantled solid safety screen - made of a bisphenol-A free (BPA) copolyester. Control panel with timer and bowl lighting. Geared motor drive system to raise and lower the bowl. Bowl detection device allows the mixer to switch on only when the bowl and the safety screen are properly installed and positioned together. Supplied with 3 tools: stainless steel spiral kneading hook, cast aluminium paddle and stainless steel wire whisk.

#### **Main Features**

- Professional beater mixer for kneading, mixing and whisking all types of food products.
- Delivered with:
  - -stainless steel spiral kneading hook, cast aluminum paddle, 302 AISI stainless steel whisk, mixing bowl for 80 It and bowl trolley
- Electronic speed variator.
- Maximum capacity (flour, with 60% of hydration) 25 kg, suitable for 400-800 meals per service.
- Waterproof control panel with timer and speed setting knobs.
- Wire safety screen fitted with a removable chute to add products while working, thus ensuring operator safety.
- Geared motor drive system activates the raising and lowering of the bowl and bowl lighting.
- Safety device will automatically stop the machine if the screen is lifted.
- Solid BPA-free safety screen, covering the stainless steel wire one, limits the flour and unsafe dust particles when used in bakery and pastry preparation.
- Bowl detection device allows the mixer to switch on only when the bowl and the solid safety screen are properly installed and positioned together.