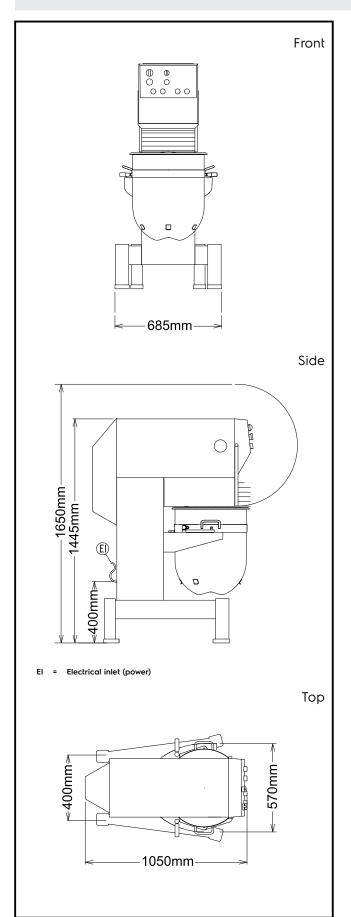

External dimensions, Width: 685 mm
External dimensions, Depth: 1050 mm
External dimensions, Height: 1445 mm
Shipping weight: 345 kg
Net weight (kg): 305

Cold water paste: 25 kg with Spiral hook Egg whites: 120 with Whisk